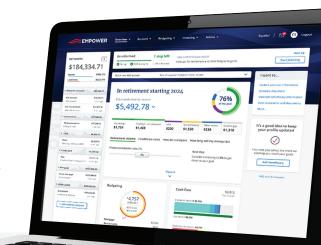

## What's waiting for you

Once you register your retirement account, you will have access to your detailed account information and all available planning tools.

The Empower Personal Dashboard™ can give you a real-time view of your spending, saving, debt, and more. It allows you to easily and securely link all your household financial accounts — including credit cards, cash, mortgage, and others — with your retirement account in one place, so you can:

Plan for retirement

Track your savings

Bringing your full financial view together allows you to track, manage, and plan for all your financial priorities.

Haga clic en Español para ver el sitio web y recibir sus estados de cuenta en español.