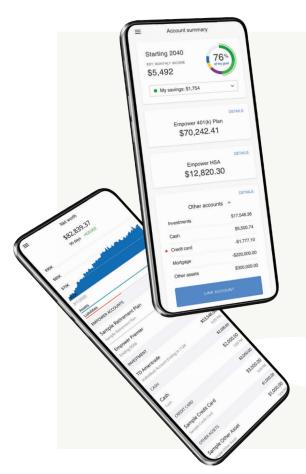

## What's waiting for you

Once you register your retirement account, you will have access to your detailed account information and all available planning tools.

The Empower Personal Dashboard™ can give you a real-time view of your spending, saving, debt, and more. It allows you to easily and securely link all your household financial accounts — including credit cards, cash, mortgage, and others — with your retirement account in one place, so you can:

Plan for retirement

Track your savings

Bringing your full financial view together allows you to track, manage, and plan for all your financial priorities.

Haga clic en Español para ver el sitio web y recibir sus estados de cuenta en español.